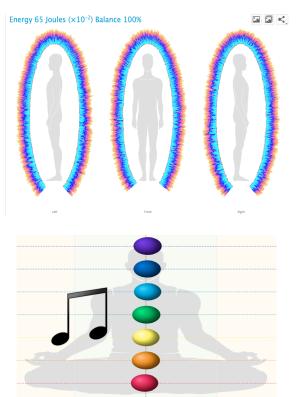

## **BIO-WELL ENERGY SCAN**

Scientists have proven before our physical bodies get sick, we first see disruptions of energy. We can quickly replenish energy in these areas before they manifest in the physical realm. You will be able to tell which organs are energetically under stress and out of coherence. You will receive a before and after Bio-well energy wellness scan digital report

## CUSTOM SOLFEGGIO CHAKRA BALANCE AUDIO FILE

We will create a custom solfeggio music file for you based on your unique body system.